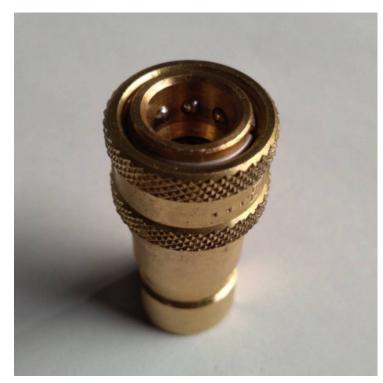

# PARKER BRASS COUPLER 1/8" BSP FAMALE

Product codes: Product attributes:

Reference: PC230-00003 EAN13: -UPC: -

### **Product description:**

Series 60 double shut-off couplings are versatile and can be used in a wide range of hydraulic applications where fluid lines need to be connected and disconnected.