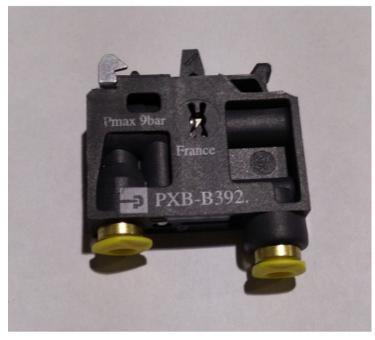

## PNEUMATIC CONTACT 3/2 NO BUTTON MOUNTING - PXB-B3921

## **Product description:**

The 3/2 normally open (NO) pneumatic contact plays a key role in controlling compressed air circuits within automated systems. Designed to be mounted on a push button, it allows precise regulation of the air supply. Thus, when the button is at rest, the circuit remains open and no air flows. However, as soon as the button is pressed, the contact switches instantly, directing the airflow to downstream components such as cylinders, valves, or pneumatic actuators.